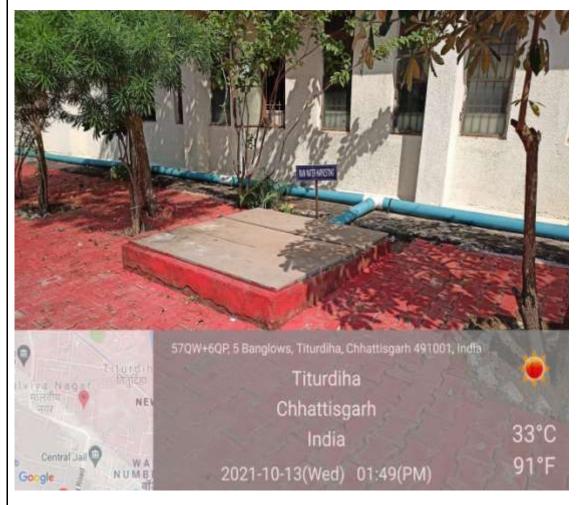

## **WATER HARVESTING**

BOREWELL RECHARGING BY PLACING WATER TANK NEAR TO BOREWELL

DISPLAY OF MESSAGES FOR WATER CONSERVETION