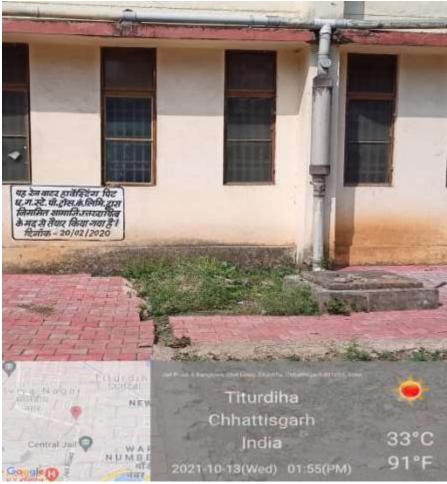

## **WATER HARVESTING**

BOREWELL RECHARGING BY PLACING WATER TANK NEAR TO BOREWELL

DISPLAY OF MESSAGES FOR WATER CONSERVETION