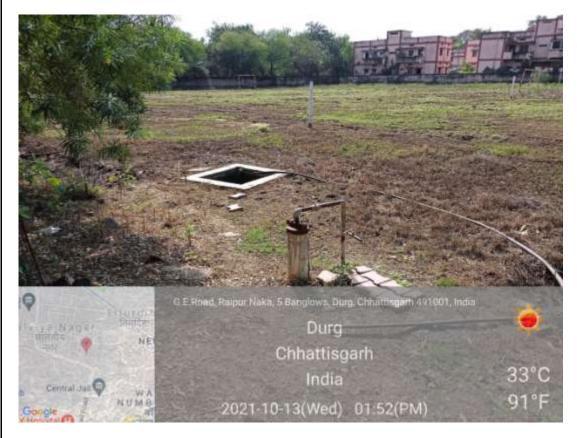

## **WATER HARVESTING**

BOREWELL RECHARGING BY PLACING WATER TANK NEAR TO BOREWELL

DISPLAY OF MESSAGES FOR WATER CONSERVETION